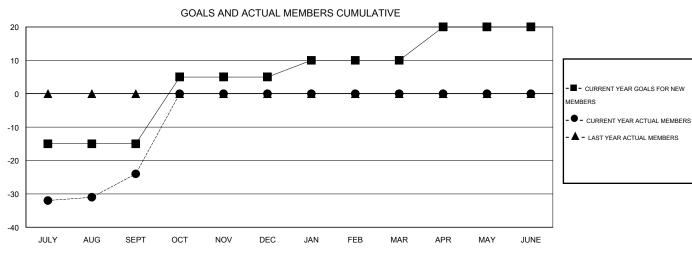

## LOCATION WEST VIRGINIA

 $\mathsf{GMT}\;\mathsf{CA}\;1$ 

|               |                  | Clubs             |                  |                  | Members               |                    |                                     |                    |                  |  |
|---------------|------------------|-------------------|------------------|------------------|-----------------------|--------------------|-------------------------------------|--------------------|------------------|--|
|               | RESUL            | LTS FOR 2015-2016 | ;                |                  | RESULTS FOR 2015-2016 |                    |                                     |                    |                  |  |
| QUARTER       | NEW CLUB<br>GOAL | NEW CLUBS         | DROPPED<br>CLUBS | NET<br>GAIN/LOSS | QUARTER               | NEW MEMBER<br>GOAL | CHARTER AND<br>NEW MEMBERS<br>ADDED | DROPPED<br>MEMBERS | NET<br>GAIN/LOSS |  |
| JULY/AUG/SEPT | 0                | 0                 | 1                | -1               | JULY/AUG/SEPT         | -15                | 51                                  | 75                 | -24              |  |
| OCT/NOV/DEC   | 1                | 0                 | 0                | 0                | OCT/NOV/DEC           | 20                 | 0                                   | 0                  | 0                |  |
| JAN/FEB/MAR   | 0                | 0                 | 0                | 0                | JAN/FEB/MAR           | 5                  | 0                                   | 0                  | 0                |  |
| APR/MAY/JUNE  | 0                | 0                 | 0                | 0                | APR/MAY/JUNE          | 10                 | 0                                   | 0                  | 0                |  |